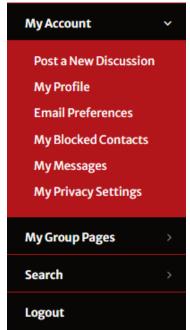

## Getting Started

Use the menu on the left side of the screen to navigate Connection and start engaging with your groups.

# Send a Private Message

Under *My Account*, click *My Messages*. Click *Compose Message*. First, enter the subject of your message, then start typing the contact you wish to receive the message. As suggestions appear, click on the desired name. You can select multiple recipients. Next, enter the message details, attach files, or add in-line images using the text editor. Finally, click *Send Message*.

#### Post a New Discussion

In the left menu under *My Account*, click *Post a New Discussion*. A dialog box will appear. First, select the group you wish to post the discussion to. Next, enter the subject of your post. Finally, enter the details of your post, attach files, or add in-line images using the text editor. Click *Post* and you're done!